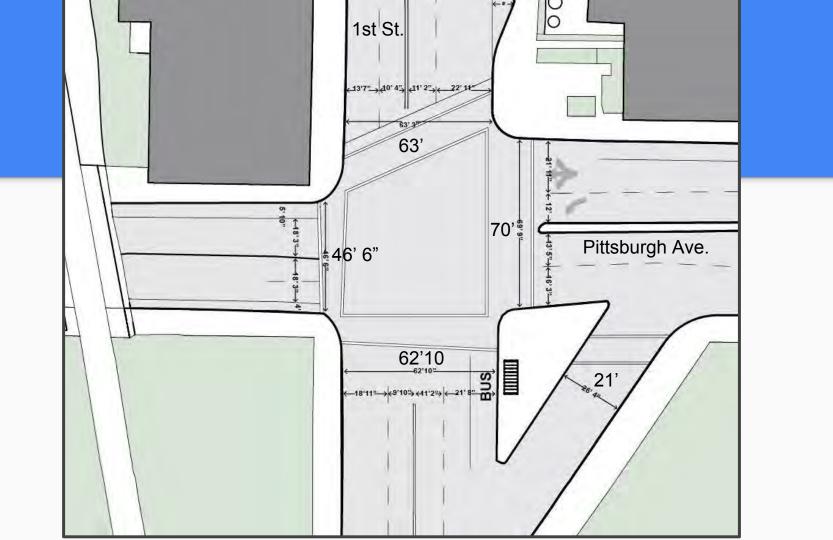

**Example Pedestrian & Bicycle Class Projects** 

UW-Milwaukee Urban Planning 772 Robert Schneider, PhD

# Pittsburgh Avenue and South 1st Street

Lydia Statz, Jesus Ochoa, Steven Husby, and Ben Rohr

# Intersection







# Observations

17,000

Daily Traffic Count on 1st Street



# Observations

Total: 174



# Observations

Total: 124



# Proposed Design





# Water Street & St. Paul Avenue Redesign

Joe Widing, Ben Block, Elisa Sibinski, Emma Siegworth



WHY SHOULD WATER & ST. PAUL BE IMPROVED?



## April 22<sup>nd</sup> Rush Hour Traffic Counts

**TOTAL BICYCLISTS: 36** 

**TOTAL PEDESTRIANS: 540** 

### **VEHICULAR TRAVEL ON WATER**

- 3082 traveled straight
- 288 turned West
- 158 turned East

### **VEHICULAR TRAVEL ON ST. PAUL**

- 560 traveled straight
- 397 turned North
- 384 turned South







Proposed Redesign





# North & Humboldt Redesign

Sherine Anani, Danny Benson, Mitch Harris, Ebtesam Hazbavi & Aida Sanatizadeh

# Background







# **Humboldt & Locust**

# **Intersection Redesi