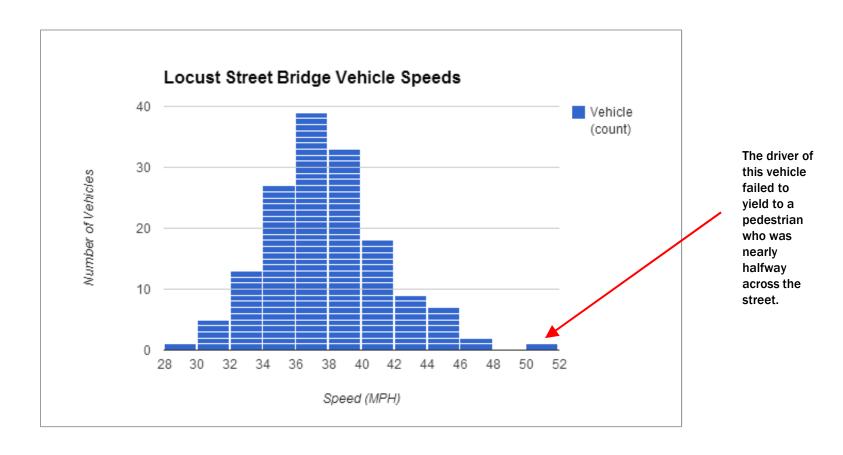

sign





# Water Street & St. Paul Avenue Redesign

Joe Widing, Ben Block, Elisa Sibinski, Emma Siegworth



WHY SHOULD WATER & ST. PAUL BE IMPROVED?



## April 22<sup>nd</sup> Rush Hour Traffic Counts

**TOTAL BICYCLISTS: 36** 

**TOTAL PEDESTRIANS: 540** 

### **VEHICULAR TRAVEL ON WATER**

- 3082 traveled straight
- 288 turned West
- 158 turned East

### **VEHICULAR TRAVEL ON ST. PAUL**

- 560 traveled straight
- 397 turned North
- 384 turned South







Proposed Redesign





# North & Humboldt Redesign

Sherine Anani, Danny Benson, Mitch Harris, Ebtesam Hazbavi & Aida Sanatizadeh

# Background







# **Humboldt & Locust**

# **Intersection Redesign**

Presented by
Peter Armstrong, Alex Snyder, Aubrey Trebilcock,
Frank Zimmerman

# Speed Data: Intersection & Locust Street Bridge





# North & Commerce Intersection Analysis

Michael Callovi, Marissa Meyer, Tim Verbeke, Dongni Zhang

**Current Condition** 

27' Drive Lane

High

High

High

D

D

C

C

Cost

В

Level of Service

В

Low

Low

Α

Α

Internsection Warning Sign Source: http://en.wikipedia.org/wiki/Warning\_sign Alternative D: Lu Zhu Safety Report of North and Commerce Intersection

Current Street View and Proposed Street View

### 5' Sidewalk **Current Street View** 5' Sidewalk 5' Green Space 5' Green Space 27' Drive Lane 35' Drive Lane 12' Median 4' Median 24' Drive Lane 29' Drive Lane 7' Sidewalk 3' Green Space 5' Sidewalk Proposed Street View of Alternative A 39' Drive Lane 3' Green Space 3' Green Space 5' Sidewalk 5' Sidewalk 27' Drive Lane 5' Sidewalk 5' Green Space 8' Parking 5' Bike Lane 3' Buffe