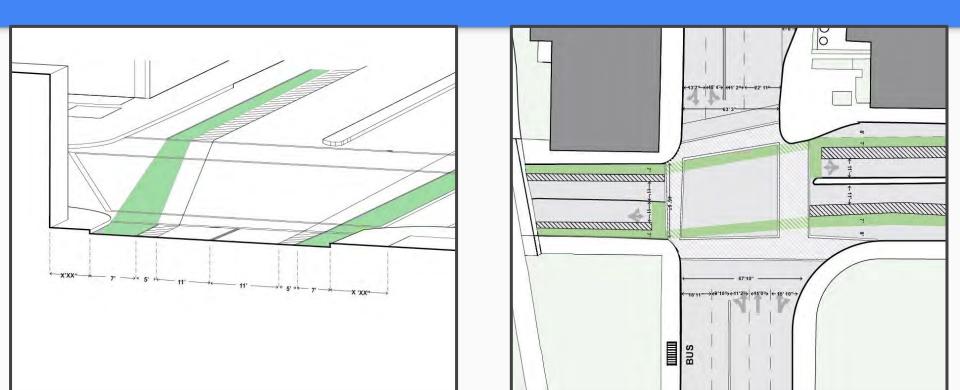

**Example Pedestrian & Bicycle Class Projects** 

UW-Milwaukee Urban Planning 772 Robert Schneider, PhD

# Pittsburgh Avenue and South 1st Street

Lydia Statz, Jesus Ochoa, Steven Husby, and Ben Rohr

# Intersection







# Observations

17,000

Daily Traffic Count on 1st Street



# Observations

Total: 174



# Observations

Total: 124



# Proposed Design





# Water Street & St. Paul Avenue Redesign

Joe Widing, Ben Block, Elisa Sibinski, Emma Siegworth



WHY SHOULD WATER & ST. PAUL BE IMPROVED?



## April 22<sup>nd</sup> Rush Hour Traffic Counts

**TOTAL BICYCLISTS: 36** 

**TOTAL PEDESTRIANS: 540** 

### **VEHICULAR TRAVEL ON WATER**

- 3082 traveled straight
- 288 turned West
- 158 turned East

### **VEHICULAR TRAVEL ON ST. PAUL**

- 560 traveled straight
- 397 turned North
- 384 turned South







Proposed Redesign





# North & Humboldt Redesign

Sherine Anani, Danny Benson, Mitch Harris, Ebtesam Hazbavi & Aida Sanatizadeh

# Background







# **Humboldt & Locust**

# **Intersection Redesign**

Presented by
Peter Armstrong, Alex Snyder, Aubrey Trebilcock,
Frank Zimmerman

# Speed Data: Intersection & Locust Street Bridge





#