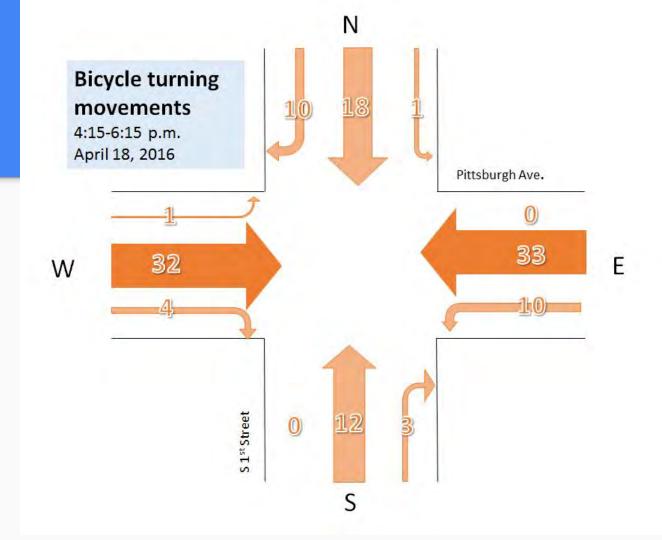

**Example Pedestrian & Bicycle Class Projects** 

UW-Milwaukee Urban Planning 772 Robert Schneider, PhD

# Pittsburgh Avenue and South 1st Street

Lydia Statz, Jesus Ochoa, Steven Husby, and Ben Rohr

# Intersection







# Observations

17,000

Daily Traffic Count on 1st Street



# Observations

Total: 174



# Observations

Total: 124



# Proposed Design





# Water Street & St. Paul Avenue Redesign

Joe Widing, Ben Block, Elisa Sibinski, Emma Siegworth



WHY SHOULD WATER & ST. PAUL BE IMPROVED?



## April 22<sup>nd</sup> Rush Hour Traffic Counts

**TOTAL BICYCLISTS: 36** 

**TOTAL PEDESTRIANS: 540** 

### **VEHICULAR TRAVEL ON WATER**

- 3082 traveled straight
- 288 turned West
- 158 turned East

### **VEHICULAR TRAVEL ON ST. PAUL**

- 560 traveled straight
- 397 turned North
- 384 turned South







Proposed Redesign





# North & Humboldt Redesign

Sherine Anani, Danny Benson, Mitch Harris, Ebtesam Hazbavi & Aida Sanatizadeh

# Background







# **Humboldt & Locust**

# **Intersection Redesign**

Presented by
Peter Armstrong, Alex Snyder, Aubrey Trebilcock,
Frank Zimmerman

# Speed Data: Intersection & Locust