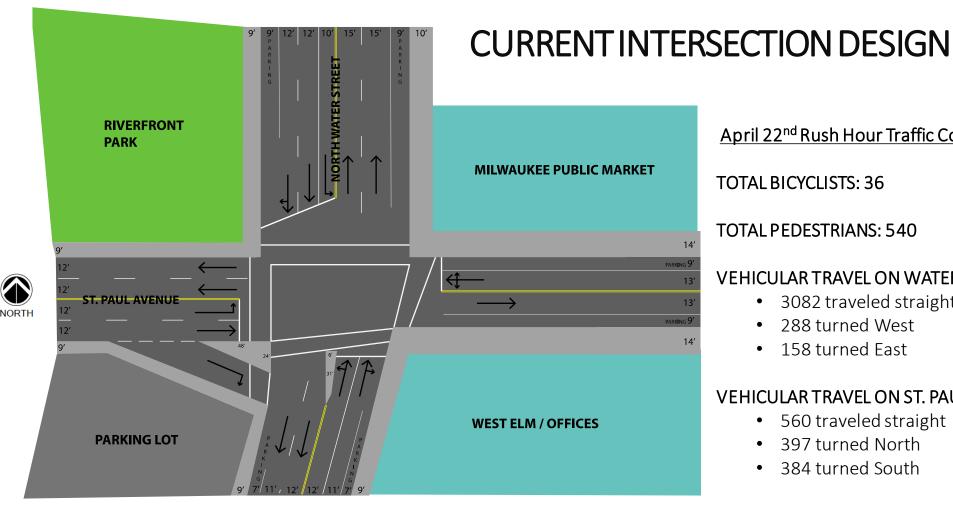

## April 22<sup>nd</sup> Rush Hour Traffic Counts

**TOTAL BICYCLISTS: 36** 

**TOTAL PEDESTRIANS: 540** 

### **VEHICULAR TRAVEL ON WATER**

- 3082 traveled straight
- 288 turned West
- 158 turned East

### **VEHICULAR TRAVEL ON ST. PAUL**

- 560 traveled straight
- 397 turned North
- 384 turned South

Proposed Redesign