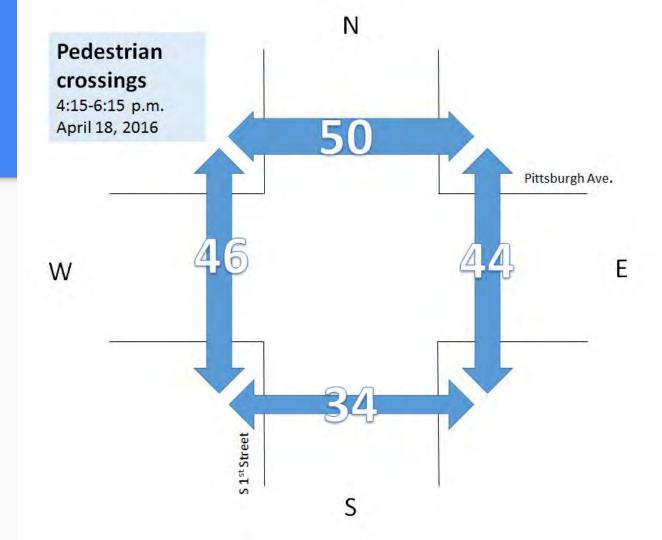

**Example Pedestrian & Bicycle Class Projects** 

UW-Milwaukee Urban Planning 772 Robert Schneider, PhD

# Pittsburgh Avenue and South 1st Street

Lydia Statz, Jesus Ochoa, Steven Husby, and Ben Rohr

# Intersection







# Observations

17,000

Daily Traffic Count on 1st Street



# Observations

Total: 174



# Observations

Total: 124



# Proposed Design





# Water Street & St. Paul Avenue Redesign

Joe Widing, Ben Block, Elisa Sibinski, Emma Siegworth



WHY SHOULD WATER & ST. PAUL BE IMPROVED?



## April 22<sup>nd</sup> Rush Hour Traffic Counts

**TOTAL BICYCLISTS: 36** 

**TOTAL PEDESTRIANS: 540** 

### **VEHICULAR TRAVEL ON WATER**

- 3082 traveled straight
- 288 turned West
- 158 turned East

### **VEHICULAR TRAVEL ON ST. PAUL**

- 560 traveled straight
- 397 turned North
- 384 turned South







Proposed Redesign





# North & Humboldt Redesign

Sherine Anani, Danny Benson, Mitch Harris, Ebtesam Hazbavi & Aida Sanatizadeh

# Background







# **Humboldt & Locust**

# **Intersection Redesign**

Presented by
Peter Armstrong, Alex Snyder, Aubrey Trebilcock,
Frank Zimmerman

# Spee