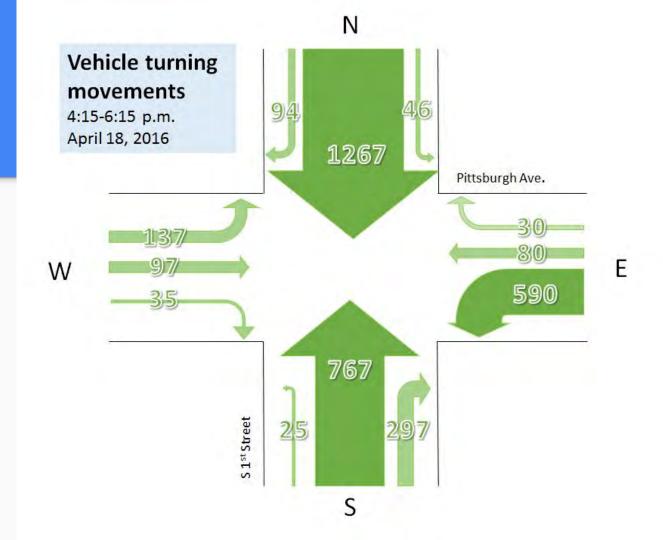

**Example Pedestrian & Bicycle Class Projects** 

UW-Milwaukee Urban Planning 772 Robert Schneider, PhD

# Pittsburgh Avenue and South 1st Street

Lydia Statz, Jesus Ochoa, Steven Husby, and Ben Rohr

# Intersection







# Observations

17,000

Daily Traffic Count on 1st Street



# Observations

Total: 174



# Observations

Total: 124



# Proposed Design





# Water Street & St. Paul Avenue Redesign

Joe Widing, Ben Block, Elisa Sibinski, Emma Siegworth



WHY SHOULD WATER & ST. PAUL BE IMPROVED?



## April 22<sup>nd</sup> Rush Hour Traffic Counts

**TOTAL BICYCLISTS: 36** 

**TOTAL PEDESTRIANS: 540** 

### **VEHICULAR TRAVEL ON WATER**

- 3082 traveled straight
- 288 turned West
- 158 turned East

### **VEHICULAR TRAVEL ON ST. PAUL**

- 560 traveled straight
- 397 turned North
- 384 turned South







Proposed Redesign





# North & Humboldt Redesign

Sherine Anani, Danny Benson, Mitch Harris, Ebtesam Hazbavi & Aida Sanatizadeh

# Background







# **Humboldt & Locust**

# **Intersection Redesign**

Presented by
Peter Armstrong, Alex Snyder, Aubrey Trebi