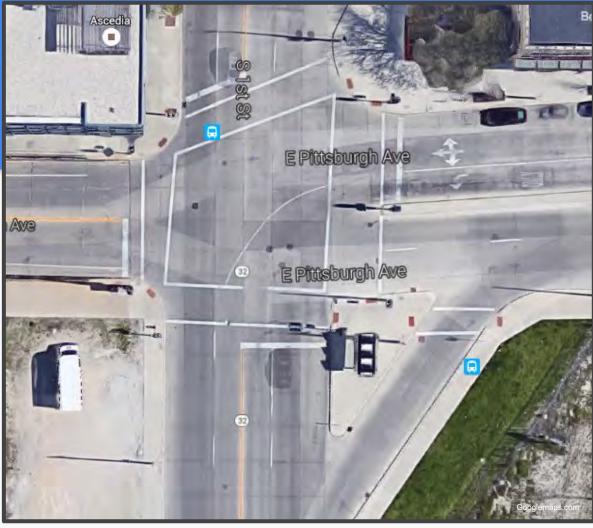

**Example Pedestrian & Bicycle Class Projects** 

UW-Milwaukee Urban Planning 772 Robert Schneider, PhD

# Pittsburgh Avenue and South 1st Street

Lydia Statz, Jesus Ochoa, Steven Husby, and Ben Rohr

# Intersection







# Observations

17,000

Daily Traffic Count on 1st Street



# Observations

Total: 174



# Observations

Total: 124



# Proposed Design





# Water Street & St. Paul Avenue Redesign

Joe Widing, Ben Block, Elisa Sibinski, Emma Siegworth



WHY SHOULD WATER & ST. PAUL BE IMPROVED?



## April 22<sup>nd</sup> Rush Hour Traffic Counts

**TOTAL BICYCLISTS: 36** 

**TOTAL PEDESTRIANS: 540** 

### **VEHICULAR TRAVEL ON WATER**

- 3082 traveled straight
- 288 turned West
- 158 turned East

### **VEHICULAR TRAVEL ON ST. PAUL**

- 560 traveled straight
- 397 turned North
- 384 turned South







Proposed Redesign





# North & Humboldt Redesign

Sherine Anani, Danny Benson, Mitch Harris, Ebtesam Hazbavi & Aida Sanatizadeh

# Background







# **Humboldt & Locust**

# **Intersection Rede