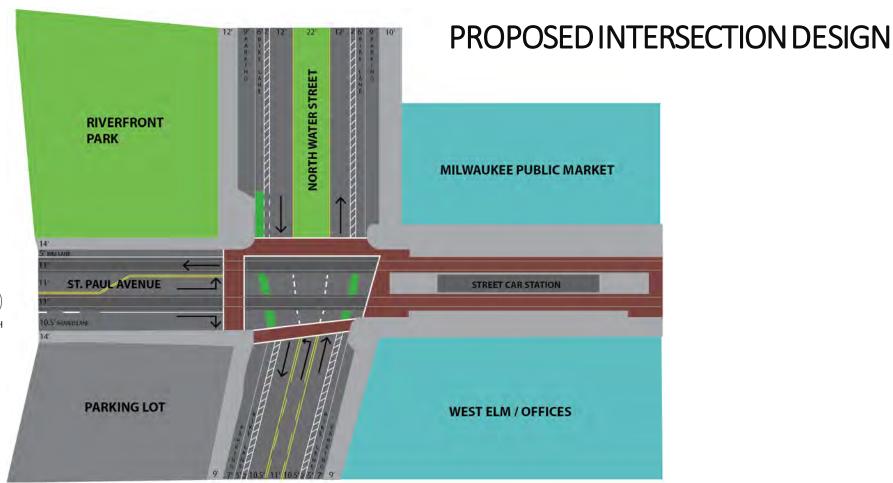

### **VEHICULAR TRAVEL ON ST. PAUL**

- 560 traveled straight
- 397 turned North
- 384 turned South

Proposed Redesign